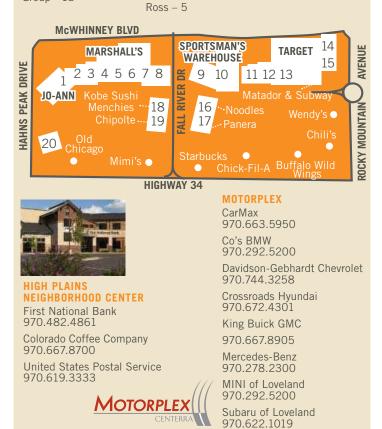

#### MARKETPLACE

5 Star Nails – 16 Bed, Bath and Beyond – 1 Bentley's Liquor – 14 Cookie Cutters – 2 Crazy 8 – 9 GJ Gardener – 18 Jo-Ann - see map Lane Bryant/ Cacique – 3 Loveland Dental Group - 18 Massage Envy – 9 Marshalls - see map Maurices – 7 Menchies - 19 Old Navy – 4 Payless Shoe Source – 6 PetSmart – 13 Pier 1 Imports – 12 Perfect Teeth – 11 Puttin on the Wax – 7 Sally Beauty Supply – 2 The Scrub House – 15 Shoe Carnival – 8 Sportsman's Warehouse - 80 Staples – 10 Target - 80 Target - 90 T-Mobile – 17 Wells Fargo – 20