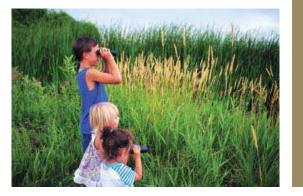

#### **BIRD WATCHERS**

Our feathered friends are as diverse as the mountain reflections found along Equalizer Lake. Over 109 species to follow in each season. HPEC led Bird Walks occur every summer and fall.