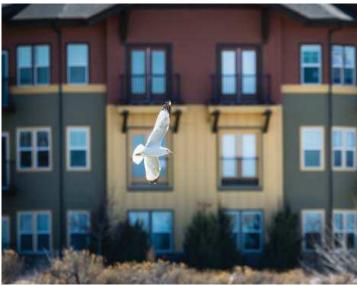

#### **BIRD WATCHERS**

Our feathered friends are as diverse as the mountain reflections found along Equalizer Lake. Over 109 species to follow in each season. HPEC led Bird Walks occur every summer and fall.