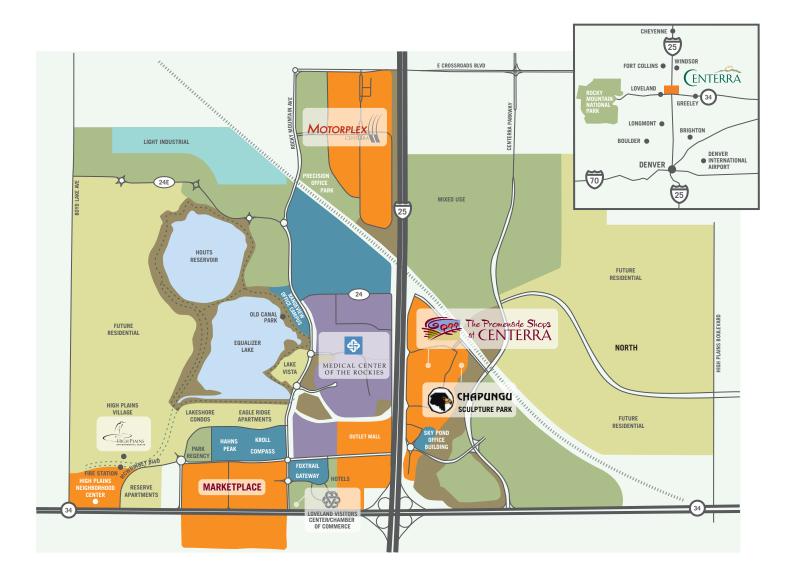

#### HOME FURNISHINGS

Cozy Cottage – D Medicine Bow Furnishings – E

INTERSTATE .

BARNES

JARED

& NOBLE

SKY POND DRIVE

The Promenade Shops

at CENTERRA

DICK'S

P.F. Chang's

Sleep Number – G Yankee Candle – G

#### **SPECIALTY STORES**

Amy's Hallmark – G Barnes & Noble Bath & Body Works – J Claire's – K D.O.G.S – C Sunglass Hut – C Yankee Candle – G

#### OTHER

METROLUX

BESTIBUY

MACY'S

CENTERRA F

America's Retirement Store – E GNC – P Lens Crafters – E Massage Heights – G Metrolux 14 Theatres TEN Aveda Salon and Spa – R

#### MARKETPLACE

5 Star Nails – 16 Bed, Bath and Beyond – 1 Bentley's Liquor – 14 Cookie Cutters – 2 Crazy 8 – 9 GJ Gardener – 18 Jo-Ann - see map Lane Bryant/ Cacique – 3 Loveland Dental Group - 18 Massage Envy – 9 Marshalls - see map Maurices – 7 Menchies - 19 Old Navy – 4 Payless Shoe Source – 6 PetSmart – 13 Pier 1 Imports – 12 Perfect Teeth – 11 Puttin on the Wax – 7 Sally Beauty Supply – 2 The Scrub House – 15 Shoe Carnival – 8 Sportsman's Warehouse - 80 Staples – 10 Target - 80 Target - 90 T-Mobile – 17 Wells Fargo – 20