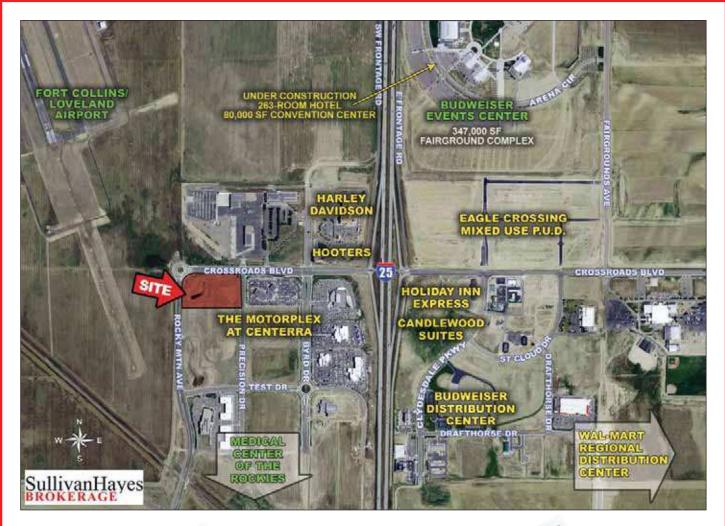

### SullivanHayes ROKERAGE

2101 Ken Pratt Blvd. Suite 200 Longmont, CO 80501 O/303.534.0900 F/303.831.1333 ww.sullivanhayes.com

A MEMBER OF CHAINLINKS

(CDOT 2007)

On Interstate 25 north of Crossroads Blvd 79,300 cars/day

On Crossroads Blvd at I-25

12,000 cars/day

bwilson@sullivanhayes.com

mdepalma@sullivanhayes.com

tradive purposes only and do not necessarily represent the current or future performance of the pro-pendent investigation of the property to determine its suitability to your needs. SullivanHayes, its nt unless an agency agreement is signed and in effect. spersons, are or will be acting as agents of the seller/lessor with the duty to repre-