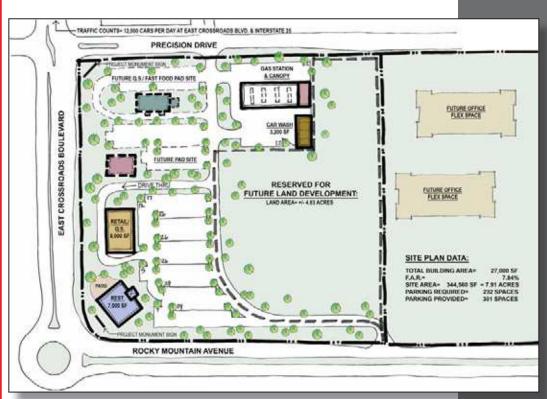

#### **Information**

- Interstate Logo Signage Available Through CDOT
- Project Includes Six Auto Dealerships with 1,900 Vehicles
- Adjacent to Major Employers & Regional Hospital
- Located at N. Colorado's Regional Retail Destination
- Hundreds of New Hotel Rooms at This Intersection